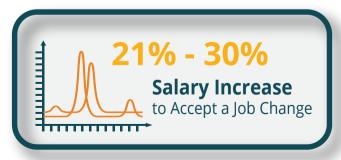

### Key findings 2018

- Most wanted industries
- TOP criteria in choosing an employer
- Main professional objective among Romanian candidates
- Salary increase to accept a job change
- Top attributes defining the Most Desired Employer
- Most used information channels
- Most trusted information sources
- Most used channel to apply for jobs