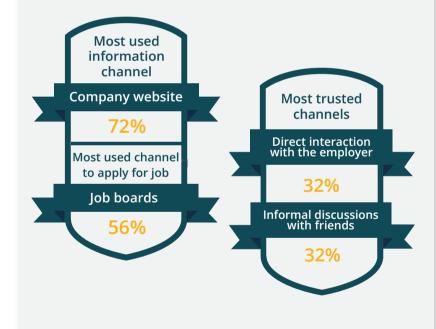

## <sup>₽</sup>Key Sfindings

**Information and Recruitment Channels** 

#### Most Used Information Channels to find out about jobs and employers

| Company website                     | 72% |
|-------------------------------------|-----|
| Personal network within companies   | 67% |
| Job boards (career portals)         | 60% |
| Colleagues / friends                | 53% |
| LinkedIn (groups / career pages)    | 51% |
| Job fairs                           | 43% |
| Job ads on news / specialized sites | 42% |
| Facebook (groups / career pages)    | 40% |
| Online professional communities     | 29% |
| Newsletters / job alerts            | 26% |
|                                     |     |
|                                     |     |