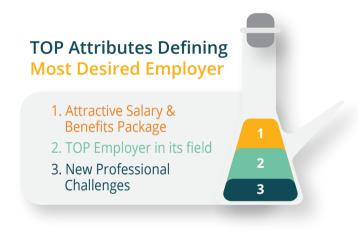

### Key findings 2018

- Most wanted industries
- TOP criteria in choosing an employer
- Main professional objective among Romanian candidates
- Salary increase to accept a job change
- Top attributes defining the Most Desired Employer
- Most used information channels
- Most trusted information sources
- Most used channel to apply for jobs

#### Next criteria in choosing an employer

New professional challenges 43% Positive impact on society 40% Experts to learn from 39% Performance appreciation 37% Working with latest technologies 35% International opportunities 35% Rapid career advancement 35% Financial support for trainings 31% Top employer in its field 31% Performance bonuses 30% Market prestige 26% Innovative products / services 26% Good future career reference 23% Overtime payment 19% Positive feedback 12%