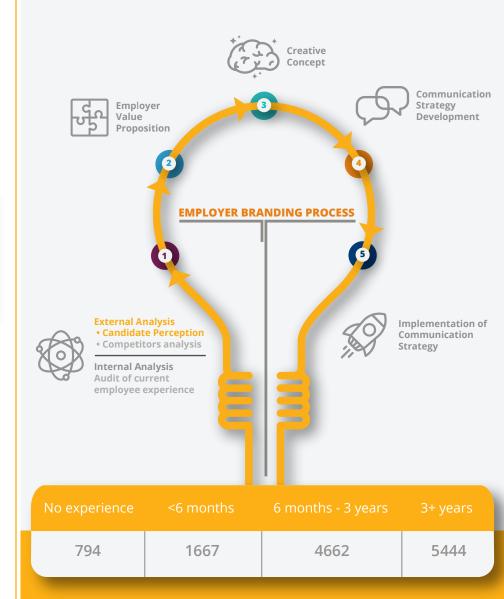

## Employer Branding process and the Most Desired Employers Survey

The Most Desired Employers survey is the most complex instrument to be used in the initial phase of the Employer Branding process - External Analysis (Candidate Perception). It assesses the perception and expectations of professionals, graduates and students and provides an objective measure of the attractiveness of your employer brand in this pool.

CATALYST

The 13th edition offers valuable insights that enables you to:

- Measure, build and refine your employer branding strategies, so as to increase the number of attracted candidates;
- Optimize your mix of recruitment and advertising channels, by using the most efficient ones;
- Compare your positioning on the conversion funnel with that of competitors;
- Effectively communicate your key messages on the market;
- Validate/ compare your salary and benefits offering with the expectations of potential candidates;