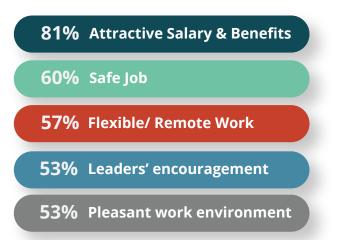

#### **TOP Criteria** in Choosing an Employer

#### Next criteria in choosing an employer

New professional challenges 43% Positive impact on society 40% Experts to learn from 39% Performance appreciation 37% Working with latest technologies 35% International opportunities 35% Rapid career advancement 35% Financial support for trainings 31% Top employer in its field 31% Performance bonuses 30% Market prestige 26% Innovative products / services 26% Good future career reference 23% Overtime payment 19% Positive feedback 12%